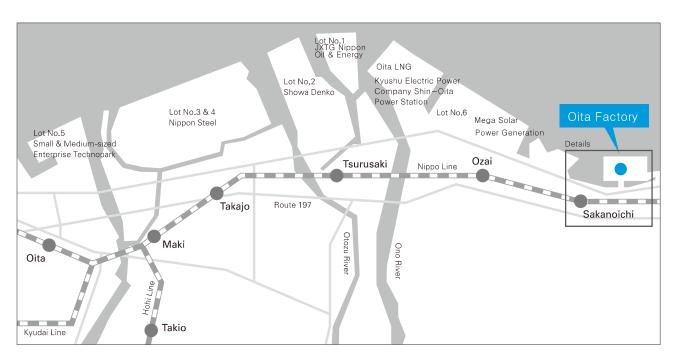

Access Map

## Oita Factory

Details

## Address

3, Hiyoshibaru, Oita 870-0395, Japan

## Access from Oita Airport

- From Oita Airport to Oita Station(60 minutes by express bus)
- From Oita Station to Oita Factory (30 minutes by taxi or take a train from JR Oita Station to Sakanoichi Station and then 5 minutes by taxi)

## Access from Fukuoka Airport

- From Fukuoka Airport to Hakata Station(5 minutes by subway)
- From Hakata Station to Oita Station (about 2 hours and 20 minutes by JR Limited Express "Sonic" )
- From Oita Station to Sakanoichi Station (about 15 minutes by JR Nippo Line)
- O From Sakanoichi Station to Oita Factory (5 minutes by taxi) , or from Oita Station to Oita Factory (30 minutes by taxi)