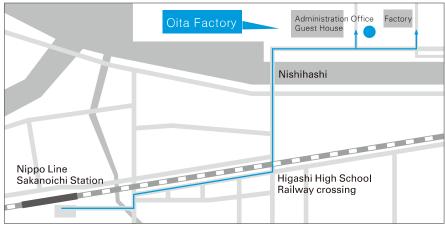

Access Map

## Oita Factory

Details

## Access from Oita Airport

- From Oita Airport to Oita Station(60 minutes by express bus)
- From Oita Station to Oita Factory (30 minutes by taxi or take a train from JR Oita Station to Sakanoichi Station and then 5 minutes by taxi)

## Access from Fukuoka Airport

- From Fukuoka Airport to Hakata Station(5 minutes by subway)
- From Hakata Station to Oita Station (about 2 hours and 20 minutes by JR Limited Express "Sonic" )
- From Oita Station to Sakanoichi Station (about 15 minutes by JR Nippo Line)
- O From Sakanoichi Station to Oita Factory (5 minutes by taxi) , or from Oita Station to Oita Factory (30 minutes by taxi)