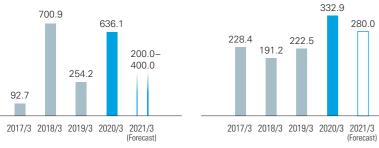

## **Ocean Development**



636.1

254.2

#### Main Products

Floating Production Storage and Offloading system (FPSO)







### **Machinery**



New Order (¥billion)



etc.



# Engineering



Wind power facility construction Environmental facility Petro-chemical plant Inorganic chemical plant



Others

### Main Products Real estate development System development

Mitsui E&S Group INTEGRATED REPORT 2020 12

New Orders (¥billion)

92.7

700.9











#### Main Products

- Marine diesel engine
- Gas turbine and gas engine co-generation system Process compressor
- Top pressure recovery turbine (TRT) generating system Reactor / Heat exchanger
- Rotary dryer / Coal moisture controller
- Portainer (Quayside Container Crane)
- Transtainer (Transfer Crane in Container Yard)
- Container Terminal Management System,

#### Net Sales Composition (%)





#### Main Products

- Biomass power plant
- Biogas power plan