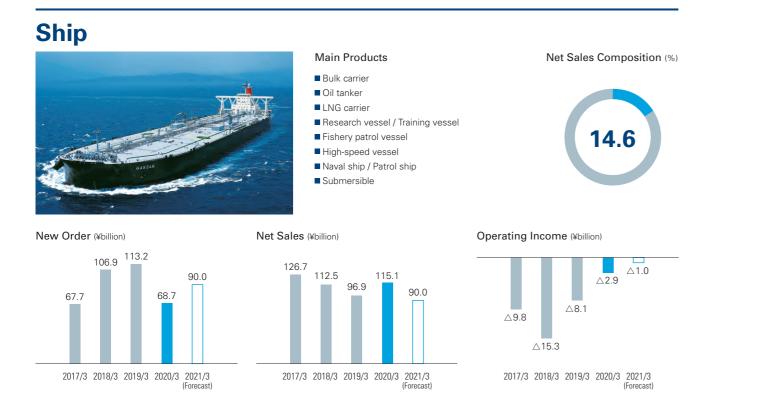

## **Ocean Development**

636.1

254.2

#### Main Products

Floating Production Storage and Offloading system (FPSO)