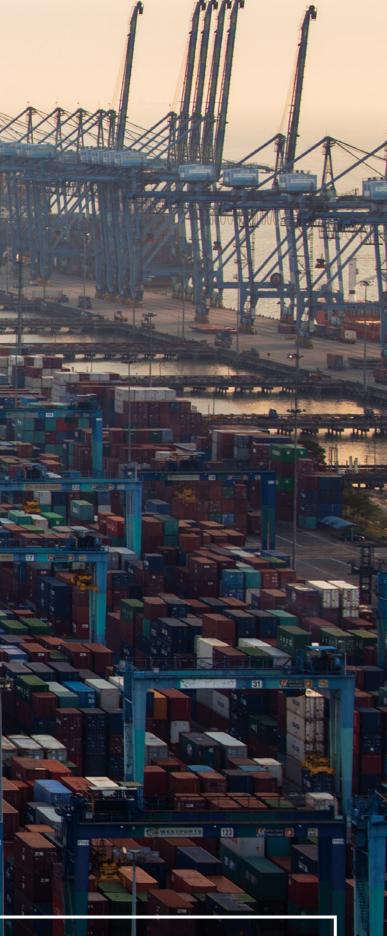

## Leading Innovation in Port and Harbor Distribution

Port Klang, the largest merchant port in Malaysia. Facing the Strait of Malacca, one of the most important channels for global ocean distribution, Port Klang is an Asian hub that boasts some of the highest container volume in the world. MES constructed all of the 36 quay cranes and 157 yard cranes operating in the Port Klang West Port. While addressing the need for large-scale container cranes and higher container volume, by achieving lighter weights and better energy efficiency, we are promoting environment-friendly solutions and contributing the development of smart port and harbor loading. After construction, we support customer terminal operations by serving as a reliable partner. We provide ideas and proposals that help our customers achieve innovation.

## **Global Logistics**

ene

Port Klang West Port, Malaysia