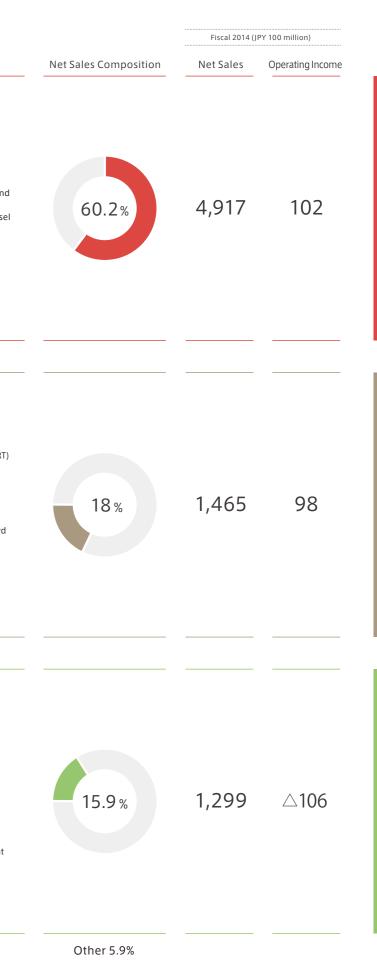

Business Segment Overview

|                                          | Main Products                                                                                                                                                                                                                                                                                                                                                                                                                                                                                                             |
|------------------------------------------|---------------------------------------------------------------------------------------------------------------------------------------------------------------------------------------------------------------------------------------------------------------------------------------------------------------------------------------------------------------------------------------------------------------------------------------------------------------------------------------------------------------------------|
| Ship & Ocean<br>Project<br>Headquarters  | <ul> <li>Bulk carrier</li> <li>Oil tanker</li> <li>LNG carrier</li> <li>Floating production storage and offloading system (FPSO)</li> <li>Research vessel / Training vessel</li> <li>Fishery patrol vessel</li> <li>High-speed vessel</li> <li>Submersible</li> <li>Naval ship / Patrol ship</li> </ul>                                                                                                                                                                                                                   |
| Machinery & Systems         Leadquarters | <ul> <li>Marine diesel engine</li> <li>Gas turbine and gas engine<br/>co-generation system</li> <li>Process compressor</li> <li>Top pressure recovery turbine (TRT)<br/>generating system</li> <li>Reactor / Heat exchanger</li> <li>Rotary dryer /<br/>Coal moisture controller</li> <li>Quayside container crane</li> <li>Transfer crane in container yard</li> <li>Container terminal<br/>management system</li> <li>Bridge</li> <li>Floating piers and pontoon</li> <li>Radar scanner</li> <li>Manipulator</li> </ul> |
| Engineering<br>Headquarters              | <ul> <li>Petro-chemical plant</li> <li>Inorganic chemical plant</li> <li>Biomass power plant</li> <li>Biogas power plant</li> <li>Wind power facility</li> <li>Overseas power plant<br/>engineering &amp; construction</li> <li>Environmental facility</li> <li>Diesel engine generating plant</li> </ul>                                                                                                                                                                                                                 |