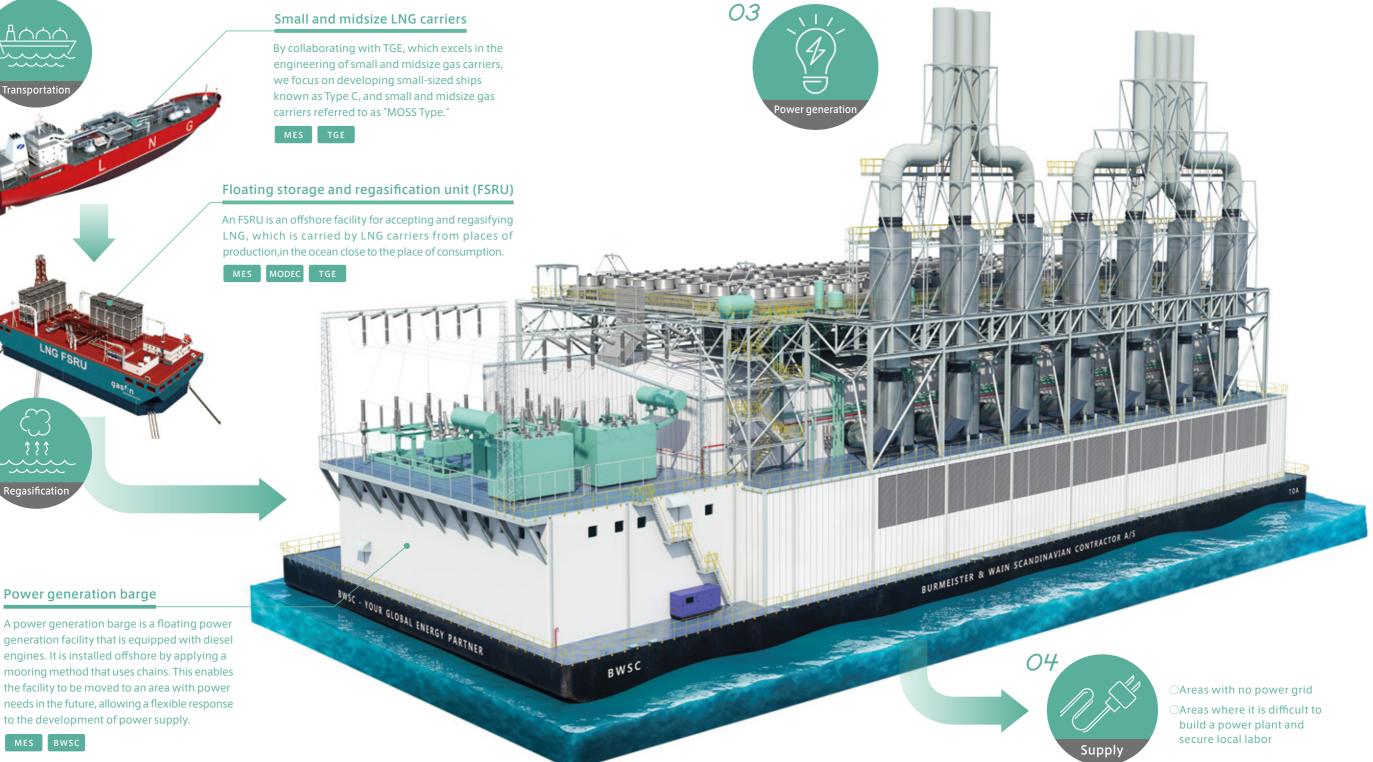

## Delivering energy anywhere in the world

[Provision of floating gas power generation systems]

O

02

With populations in Asia and Africa expected to continue to grow, how to support ever-rising global energy consumption has been a serious issue. At MES, we have developed and manufacture floating mobile power plants (power generation barges), which are equipped with diesel engines and power generators, together with Burmeister & Wain Scandinavian Contractor A/S (BWSC), our subsidiary in Denmark. We thus contribute to stable power supply in regions where it is difficult to procure materials or

be developed.

secure labor locally, or where a power grid has yet to

- Moreover, we are also a one-stop provider of
- integrated floating gas power generation systems,
- which consist of environmentally friendly gas power
- generation barges fueled by natural gas, floating
- storage and regasification units (FSRU) provided by
- TGE Marine Gas Engineering GmbH (TGE), our
- subsidiary, and small and midsize gas carriers.