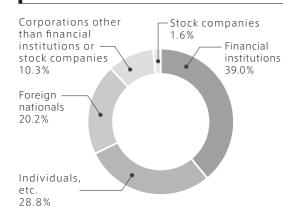

## Shareholding situation by each category of shareholders (As of March 31, 2017)

| The total number of | fshareholders | 63,195 |
|---------------------|---------------|--------|
|---------------------|---------------|--------|

| Category                                                          |        | Number of<br>Shares Held | Shareholding<br>Ratio (%) |
|-------------------------------------------------------------------|--------|--------------------------|---------------------------|
| Financial institutions                                            |        | 324,412,884              | 39.0                      |
| Individuals, etc.                                                 | 62,286 | 239,527,129              | 28.8                      |
| Foreign nationals                                                 | 314    |                          | 20.2                      |
| Corporations other than financial institutions or stock companies | 455    | 85,692,117               | 10.3                      |
| Stock companies                                                   | 66     | 13,377,539               | 1.6                       |