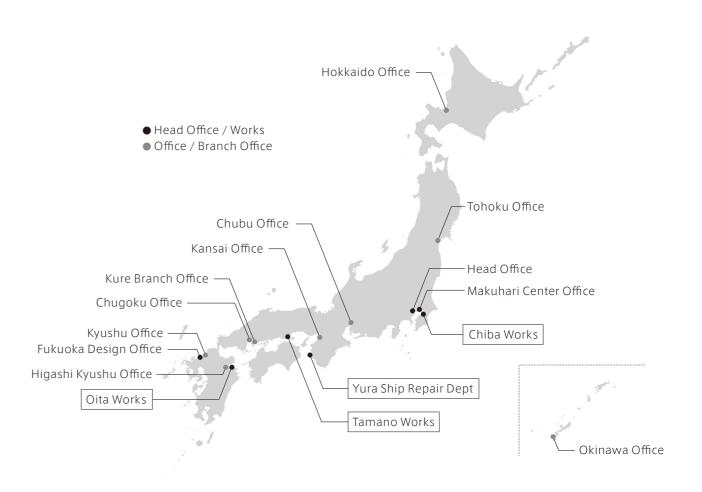

i Life Insurance Company, Limited                                                                            | 16,000                                     | 1.97%                  |
| DFA INTL SMALL CAP VALUE PORTFOLIO                                                                                | 14,505                                     | 1.79%                  |
| Japan Trustee Services Bank, Ltd. (Trust Account 4)                                                               | 14,297                                     | 1.76%                  |
| Mitsui Sumitomo Insurance Company, Limited                                                                        | 13,647                                     | 1.68%                  |

52 Corporate Action Report 20

### Offices and Works



### Oversea Network