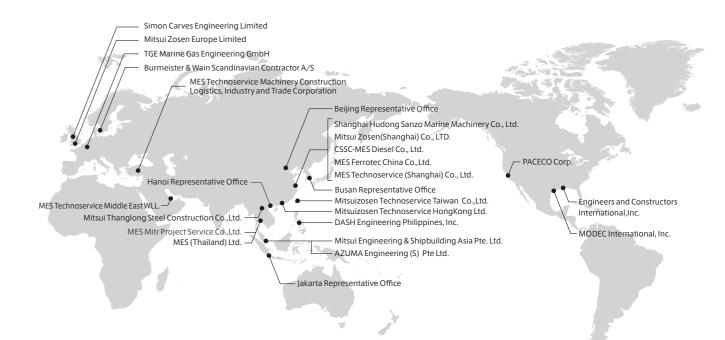

y, Limited                                                                            | 16,000                                     | 1.97%                  |
| DFA INTL SMALL CAP VALUE PORTFOLIO                                                                                | 14,505                                     | 1.79%                  |
| Japan Trustee Services Bank, Ltd. (Trust Account 4)                                                               | 14,297                                     | 1.76%                  |
| Mitsui Sumitomo Insurance Company, Limited                                                                        | 13,647                                     | 1.68%                  |

52 Corporate Action Report 20

### Offices and Works



### Oversea Network